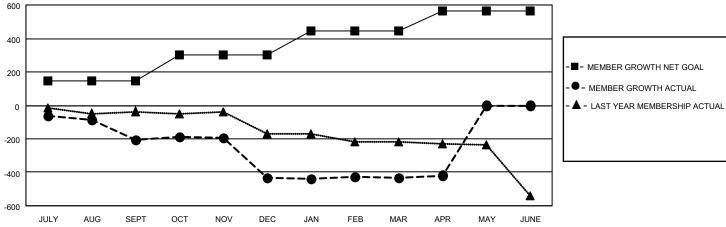

Clubs **RESULTS FOR 2023-2024** 

**NEW CLUB GOAL** 

0

|               |                       |                           |                         | GMT CA 1                                           |  |  |  |
|---------------|-----------------------|---------------------------|-------------------------|----------------------------------------------------|--|--|--|
|               | Members               |                           |                         |                                                    |  |  |  |
|               | RESULTS FOR 2023-2024 |                           |                         |                                                    |  |  |  |
| DROPPED CLUBS | QUARTER 1             | MEMBER GROWTH NET<br>GOAL | MEMBER GROWTH<br>ACTUAL | DROPPED<br>MEMBERS ACTUAL<br>(including transfers) |  |  |  |
| 3             | JULY/AUG/SEP          | T 144                     | 231                     | 406                                                |  |  |  |
| 11            | OCT/NOV/DEC           | 156                       | 225                     | 431                                                |  |  |  |
| 4             | JAN/FEB/MAR           | 143                       | 231                     | 180                                                |  |  |  |
| 1             | APR/MAY/JUNE          | 119                       | 61                      | 44                                                 |  |  |  |

## GOALS AND ACTUAL MEMBERS CUMULATIVE

| DROPPED CLUBS: 19 |       | 187 CLUBS OF 351 ADDED 1 OR MORE<br>NEW MEMBERS | GENDER DISTRIBUTION                |                |       |
|-------------------|-------|-------------------------------------------------|------------------------------------|----------------|-------|
|                   |       |                                                 | MALE                               | 5,634 (64.23%) |       |
|                   |       |                                                 | FEMALE                             | 3,138 (35.77%) |       |
| DROPPED MEMBERS   |       |                                                 |                                    |                |       |
| DECEASED          | 150   | CLICK HERE FOR CUMULATIVE                       | TOTAL FAMILY UNIT MEMBERS          |                | 1,745 |
| CLUB CANCELLED    | 158   | MEMBERSHIP DATA                                 |                                    |                |       |
| OTHER             | 753   |                                                 | FAMILY MEMBERS PAYING HALF<br>DUES |                | 893   |
| TOTAL             | 1,061 |                                                 | 0023                               |                |       |