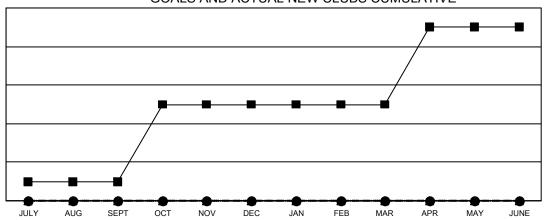

## GOALS AND ACTUAL NEW CLUBS CUMULATIVE

■ - CURRENT YEAR GOALS FOR NEW CLUBS

- CURRENT YEAR ACTUAL NEW CLUBS

- LAST YEAR ACTUAL NEW CLUBS